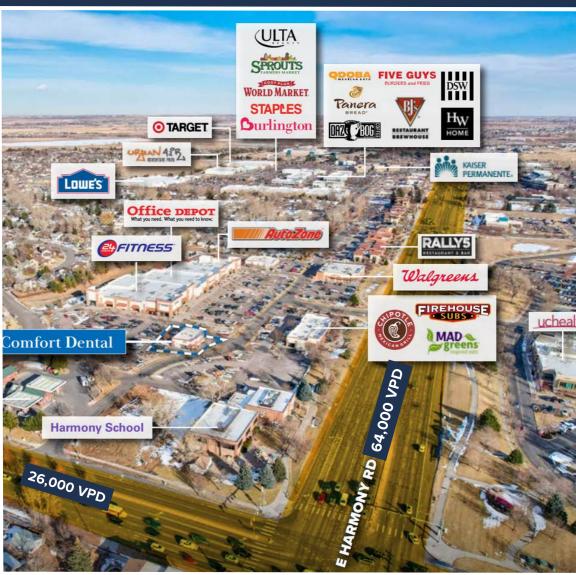

# **MARKET OVERVIEW**

2120-2226 E Harmony Rd, Fort Collins, CO

#### **DEMOGRAPHICS**

**POPULATION** 

<u>1 MILE</u> <u>3 MILE</u> <u>5 MILE</u> **12,766 74,498 161,297** 

**HOUSEHOLDS** 

<u>1 MILE</u> <u>3 MILE</u> <u>5 MILE</u> **5,381 30,870 63,299** 

**AVERAGE HOUSEHOLD INCOME** 

<u>1 MILE</u> <u>3 MILE</u> <u>5 MILE</u> **\$129,057 \$127,263 \$127,263** 

**TRAFFIC COUNT** 

64,000 VPD