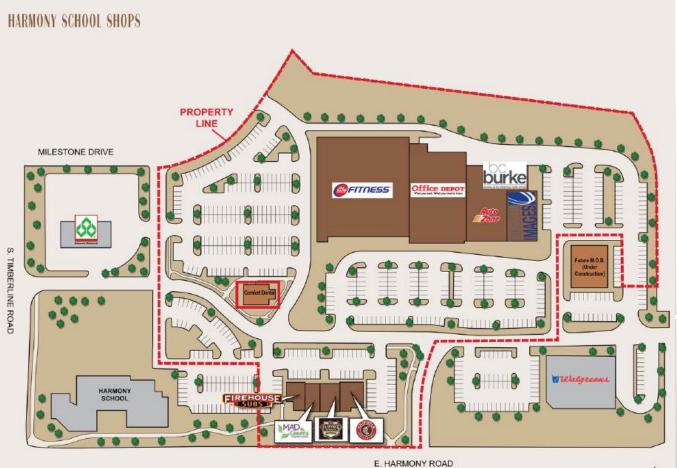

# **SITE PLAN**

2120-226 E Harmony Rd, Fort Collins, CO

| Tenant               | SQFT   |
|----------------------|--------|
| 24 Hour Fitness USA  | 36,463 |
| Office Depot         | 20,878 |
| Chipotle             | 2,400  |
| Mad Greens           | 2,164  |
| Fire House Subs      | 1,800  |
| Floyds 99 Barbershop | 1,650  |
| AutoZone Parts, Inc  | 8,464  |
| Health Images        | 6,038  |
| BDC Enterprise LLC   | 5,497  |
| Total                | 85,354 |