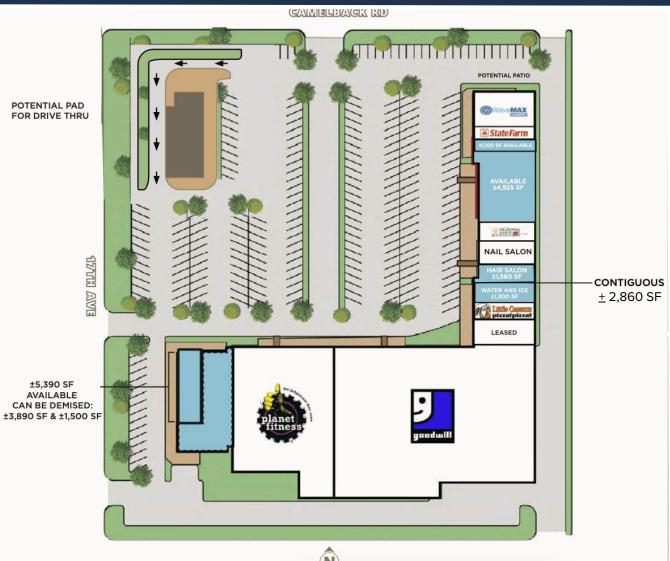

## SITE PLAN

1615-1635 W Camelback Road, Phoenix, AZ

| Tenant               | SQFT   |
|----------------------|--------|
| Wave Max             | 2,600  |
| State Farm           | 1,105  |
| Vacant               | 1,105  |
| Vacant               | 4,925  |
| Labor Max            | 1,575  |
| Blen Nails by Salina | 1,820  |
| Ming's Water Store   | 1,560  |
| Ming's Hair Store    | 1,300  |
| Little Ceaser's      | 1,300  |
| Cutie                | 2,210  |
| Planet Fitness       | 20,750 |
| Goodwill             | 29,919 |
| Vacant               | 3,890  |
| Vacant               | 1,500  |
| Total                | 75.559 |