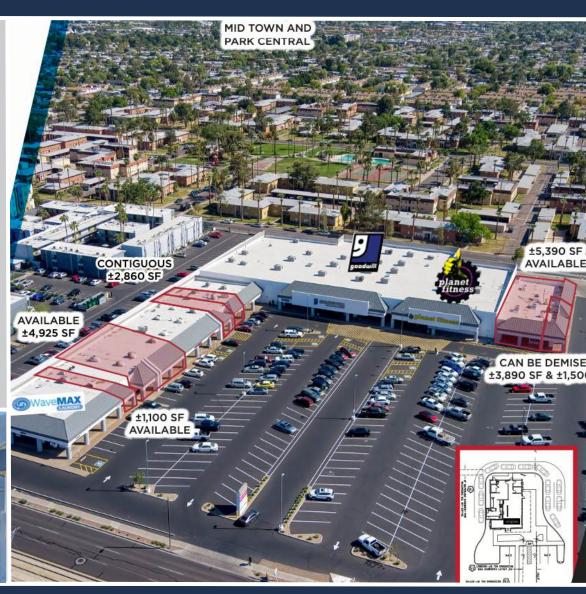

## **RETAIL AVAILABILITY**

85% Occupancy 11,420 RSF Available

> Pad Site Available

## **CENTER FEATURES**

Suite sizes from 1,100 to 5,000 SF

Strategically situated on the Northern edge of Downtown Phoenix with high-traffic volumes

New LED lighting, renovated parking lot, and a modern color scheme and metal facade for a pleasent shopping experience

## SITE PLAN

1615-1635 W Camelback Road, Phoenix, AZ

| Tenant               | SQFT   |
|----------------------|--------|
| Wave Max             | 2,600  |
| State Farm           | 1,105  |
| Vacant               | 1,105  |
| Vacant               | 4,925  |
| Labor Max            | 1,575  |
| Blen Nails by Salina | 1,820  |
| Ming's Water Store   | 1,560  |
| Ming's Hair Store    | 1,300  |
| Little Ceaser's      | 1,300  |
| Cutie                | 2,210  |
| Planet Fitness       | 20,750 |
| Goodwill             | 29,919 |
| Vacant               | 3,890  |
| Vacant               | 1,500  |
| Total                | 75.559 |