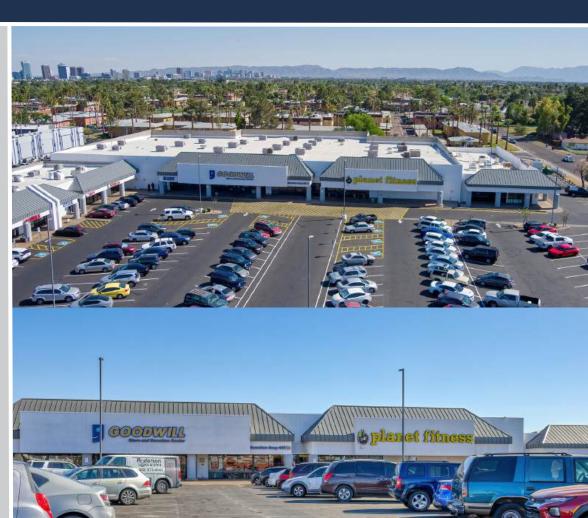

# PARK LEE SHOPPING CENTER

1615-1635 W Camelback Road, Phoenix, AZ

## **RETAIL AVAILABILITY**

85% Occupancy 11,420 RSF Available

> Pad Site Available

## **CENTER FEATURES**

Suite sizes from 1,100 to 5,000 SF

Strategically situated on the Northern edge of Downtown Phoenix with high-traffic volumes

New LED lighting, renovated parking lot, and a modern color scheme and metal facade for a pleasent shopping experience